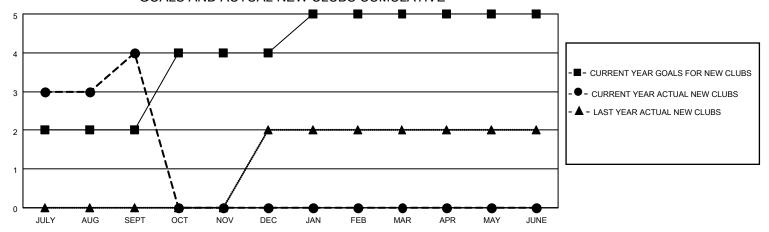

## GOALS AND ACTUAL NEW CLUBS CUMULATIVE

## MONTHLY MEMBERSHIP PROGRESS REPORT

LOCATION INDIA District 320 G Results as of: 9/30/2020

| Clubs         |               |             |               | Members               |                        |                         |                                                    |  |
|---------------|---------------|-------------|---------------|-----------------------|------------------------|-------------------------|----------------------------------------------------|--|
|               | RESULTS FOR   | R 2020-2021 |               | RESULTS FOR 2020-2021 |                        |                         |                                                    |  |
| QUARTER       | NEW CLUB GOAL | NEW CLUBS   | DROPPED CLUBS | QUARTER MEMI          | BER GROWTH NET<br>GOAL | MEMBER GROWTH<br>ACTUAL | DROPPED<br>MEMBERS ACTUAL<br>(including transfers) |  |
| JULY/AUG/SEPT | 2             | 4           | 0             | JULY/AUG/SEPT         | 50                     | 345                     | 27                                                 |  |
| OCT/NOV/DEC   | 2             | 0           | 0             | OCT/NOV/DEC           | 25                     | 0                       | 0                                                  |  |
| JAN/FEB/MAR   | 1             | 0           | 0             | JAN/FEB/MAR           | 25                     | 0                       | 0                                                  |  |
| APR/MAY/JUNE  | 0             | 0           | 0             | APR/MAY/JUNE          | 0                      | 0                       | 0                                                  |  |