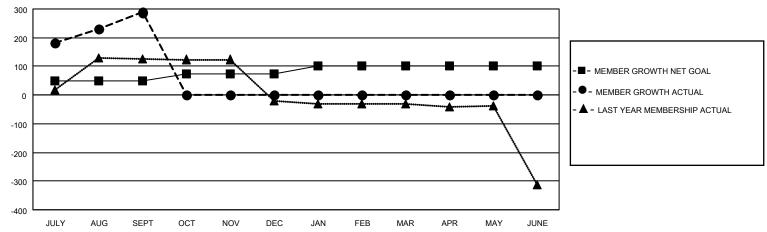

## GOALS AND ACTUAL MEMBERS CUMULATIVE

| DROPPED CLUBS: 0 |    | 46 CLUBS OF 69 ADDED 1 OR MORE<br>NEW MEMBERS | GENDER DISTRIBUTION        |                |     |
|------------------|----|-----------------------------------------------|----------------------------|----------------|-----|
|                  |    |                                               | MALE                       | 2,301 (95.40%) |     |
| <u> </u>         |    |                                               | FEMALE                     | 111 (4.60%)    |     |
| DROPPED MEMBERS  |    |                                               |                            |                |     |
| DECEASED         | 3  | CLICK HERE FOR CUMULATIVE                     | TOTAL FAMILY UNIT MEMBERS  |                | 577 |
| CLUB CANCELLED   | 0  | MEMBERSHIP DATA                               | FAMILY MEMBERS PAYING HALF |                | 202 |
| OTHER            | 24 |                                               |                            |                | 293 |
| TOTAL            | 27 |                                               |                            |                |     |

## MONTHLY MEMBERSHIP PROGRESS REPORT

LOCATION INDIA District 320 G Results as of: 9/30/2020

| Clubs         |               |             |               | Members               |                        |                         |                                                    |  |
|---------------|---------------|-------------|---------------|-----------------------|------------------------|-------------------------|----------------------------------------------------|--|
|               | RESULTS FOR   | R 2020-2021 |               | RESULTS FOR 2020-2021 |                        |                         |                                                    |  |
| QUARTER       | NEW CLUB GOAL | NEW CLUBS   | DROPPED CLUBS | QUARTER MEMI          | BER GROWTH NET<br>GOAL | MEMBER GROWTH<br>ACTUAL | DROPPED<br>MEMBERS ACTUAL<br>(including transfers) |  |
| JULY/AUG/SEPT | 2             | 4           | 0             | JULY/AUG/SEPT         | 50                     | 345                     | 27                                                 |  |
| OCT/NOV/DEC   | 2             | 0           | 0             | OCT/NOV/DEC           | 25                     | 0                       | 0                                                  |  |
| JAN/FEB/MAR   | 1             | 0           | 0             | JAN/FEB/MAR           | 25                     | 0                       | 0                                                  |  |
| APR/MAY/JUNE  | 0             | 0           | 0             | APR/MAY/JUNE          | 0                      | 0                       | 0                                                  |  |